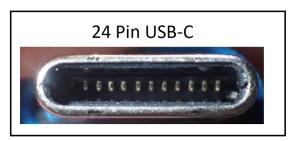

#### See figure 1a and 1b.

#### **Identification:**

The type of USB-C cable can be identified by counting the pins within the plug housing.

Note: The 24 Pin USB-C is a fast-charging cable. The 16 Pin USB-C is a normal-charging cable.

### **Description:**

To charge the work lights in the lighting range, the 24 pin USB-C cable is required.

The USB-C cable supplied with the wireless charging pads has 16 Pins and can only be used to power the wireless charging pad. It will not charge the work lights directly.