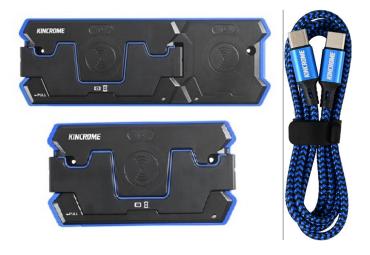

#### Reason for Bulletin:

The USB-C cable (16 Pin) supplied with the wireless charging pads and sold individually as KP1441, is different to the USB-C cable (24 Pin) supplied with the work lights.

### **Description:**

To charge the work lights in the lighting range, the 24 pin USB-C cable is required.

The USB-C cable supplied with the wireless charging pads has 16 Pins and can only be used to power the wireless charging pad. It will not charge the work lights directly.

The affected part numbers are: K10320/K10321/ K10322/K10323/K10314/K10315/KP1441.

All other part numbers in the lighting range are supplied with a 24 Pin USB-C cable.