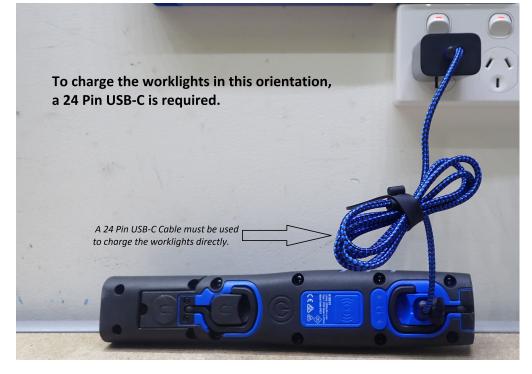

#### **Identification:**

The type of USB-C cable can be identified by counting the pins within the plug housing.

Note: The 24 Pin USB-C is a fast-charging cable. The 16 Pin USB-C is a normal-charging cable.

The wireless charging pads are not fast charging, the charging speed will not increase when using a 24 Pin cable with the wireless charging pad.

See figure 2a.

## Technical Bulletin

Figure 2a: