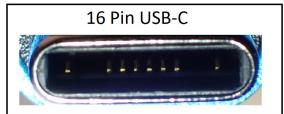

#### See figure 1a and 1b.

#### **Identification:**

The type of USB-C cable can be identified by counting the pins within the plug housing.

Note: The 24 Pin USB-C is a fast-charging cable. The 16 Pin USB-C is a normal-charging cable.

#### Reason for Bulletin:

The USB-C cable (16 Pin) supplied with the wireless charging pads and sold individually as KP1441, is different to the USB-C cable (24 Pin) supplied with the work lights.