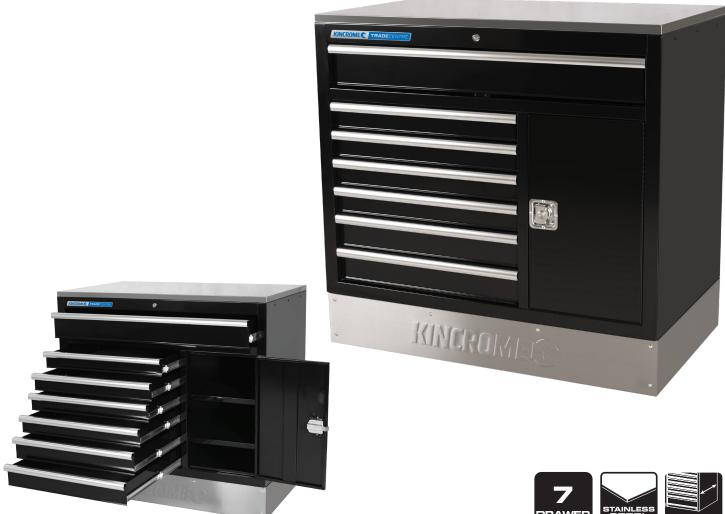

# CABINET WORK BENCH **7 DRAWER 1040MM**

### **CABINET WORK BENCH 7 DRAWER 1040MM**

| DETAILS    |               |
|------------|---------------|
| P/N        | K7366         |
| Barcode    | 9312753086318 |
| List Price | \$1,700.00    |

QUALITY

#### 1041 x 622 x 1000mm • Stainless steel work surface 952 x 561 x 120mm 45mm Ball Bearing Automatic Drawer Retention slides 590 x 561 x 78mm • Cabinet with 2 x adjustable shelves 590 x 561 x 98mm • UV stabilised gloss black powder coat Stainless Kick panel • EVA drawer liners

106kg

120kg

25kg (Per Drawer) Adjustable feet 15kg (Per Shelf) • Can be attached to K7370 work bench

FEATURES