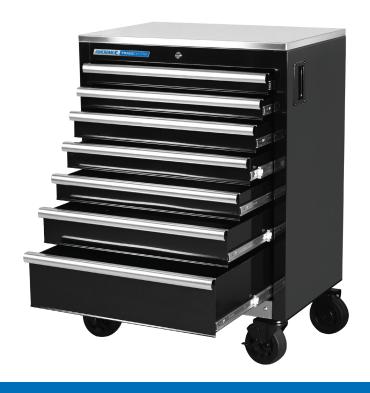

# **TOOL TROLLEY 7 DRAWER 680MM**

|  | D | E | Α | LS |
|--|---|---|---|----|
|--|---|---|---|----|

P/N K7367
Barcode 9312753086325
List Price \$935.00

## SPECIFICATIONS

Measurements 679 x 461 x 959mm Small Drawer 590 x 416 x 60mm Middle Drawers 590 x 416 x 78mm Large Drawers 590 x 416 x 106mm Deep Drawer 590 x 416 x 163mm Weight 60kg Bench rating 75kg 25kg (Per drawer) Drawer rating Castor rating 600kg (4 Pieces)

### **FEATURES**

- Stainless steel work surface
- 45mm Ball Bearing Automatic Drawer Retention slides
- UV stabilised gloss black powder coat
- Stainless Kick panel
- Recessed side handles
- Stainless kick panelEVA drawer liners
- 4 x 125mm Heavy duty swivel castors