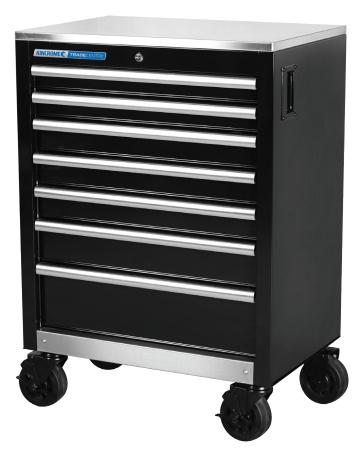

# **TOOL TROLLEY 7 DRAWER 680MM**

|  | D | E | Α | LS |
|--|---|---|---|----|
|--|---|---|---|----|

P/N K7367
Barcode 9312753086325
List Price \$935.00

## SPECIFICATIONS

Measurements 679 x 461 x 959mm Small Drawer 590 x 416 x 60mm Middle Drawers 590 x 416 x 78mm Large Drawers 590 x 416 x 106mm Deep Drawer 590 x 416 x 163mm Weight 60kg Bench rating 75kg 25kg (Per drawer) Drawer rating Castor rating 600kg (4 Pieces)

### **FEATURES**

- Stainless steel work surface
- 45mm Ball Bearing Automatic Drawer Retention slides
- UV stabilised gloss black powder coat
- Stainless Kick panel
- Recessed side handles
- Stainless kick panelEVA drawer liners
- 4 x 125mm Heavy duty swivel castors