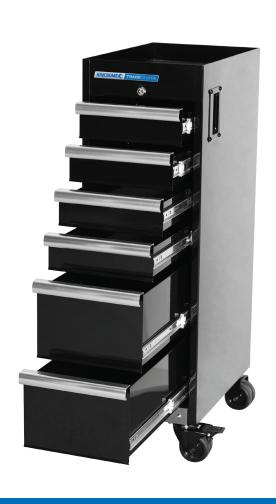

## MOBILE SERVICE TROLLEY 6 DRAWER 300MM

## **MOBILE SERVICE TROLLEY 6 DRAWER 300MM**

| DETAILS    |               |
|------------|---------------|
| P/N        | K7369         |
| Barcode    | 9312753086349 |
| List Price | \$534.00      |
|            |               |

| SPECIFICATIONS      |                   |
|---------------------|-------------------|
| Measurements        | 298 x 461 x 967mm |
| Top Tray            | 294 x 455 x 49mm  |
| Small Drawer        | 249 x 439 x 85mm  |
| Large Drawer        | 249 x 439 x 180mm |
| Weight              | 33kg              |
| Work Surface Rating | 20kg              |
| Drawer Rating       | 10kg (Per Drawer) |
| Castor Rating       | 200kg (4 Piece)   |
|                     |                   |

## **FEATURES**

- Narrow body
- Stainless steel recessed work surface
- Recessed side handles
- 45mm Ball Bearing Automatic Drawer Retention slides
- ullet UV stabilised gloss black powder coat
- Stainless Kick panel
- EVA drawer liners
- 4 x 75mm Dual wheel swivel castors
- 1 4 units fit under the bench recess