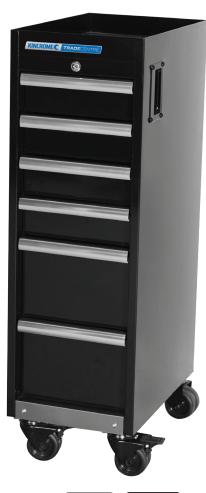

## MOBILE SERVICE TROLLEY 6 DRAWER 300MM

## **MOBILE SERVICE TROLLEY 6 DRAWER 300MM**

| DETAILS    |               |
|------------|---------------|
| P/N        | K7369         |
| Barcode    | 9312753086349 |
| List Price | \$534.00      |
|            |               |

| SPECIFICATIONS      |                   |
|---------------------|-------------------|
| Measurements        | 298 x 461 x 967mm |
| Top Tray            | 294 x 455 x 49mm  |
| Small Drawer        | 249 x 439 x 85mm  |
| Large Drawer        | 249 x 439 x 180mm |
| Weight              | 33kg              |
| Work Surface Rating | 20kg              |
| Drawer Rating       | 10kg (Per Drawer) |
| Castor Rating       | 200kg (4 Piece)   |
|                     |                   |

## **FEATURES**

- Narrow body
- Stainless steel recessed work surface
- Recessed side handles
- 45mm Ball Bearing Automatic Drawer Retention slides
- ullet UV stabilised gloss black powder coat
- Stainless Kick panel
- EVA drawer liners
- 4 x 75mm Dual wheel swivel castors
- 1 4 units fit under the bench recess