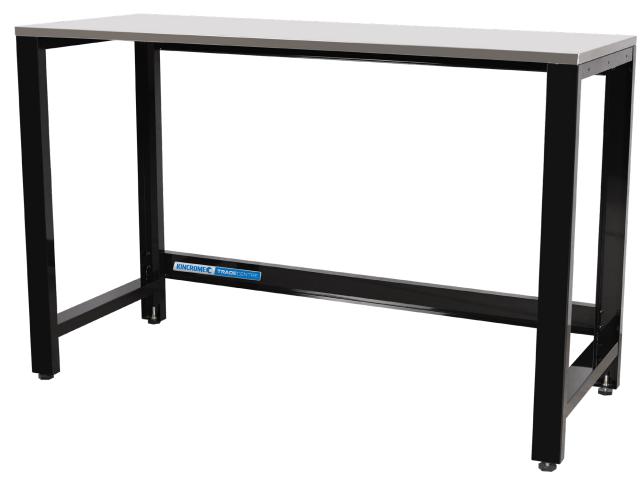

## **WORKSHOP BENCH 1560MM**

| P/N K7370 Barcode 9312753086356 List Price \$200.00 | DETAILS    |               |
|-----------------------------------------------------|------------|---------------|
|                                                     | P/N        | K7370         |
| List Price Conn on                                  | Barcode    | 9312753086356 |
| LIST 1 1 ICC #000.00                                | List Price | \$800.00      |

### **SPECIFICATIONS**

| Measurements | 1500 x 622 x 1000mm |
|--------------|---------------------|
| Weight       | 62kg                |
| Bench rating | 300kg               |
|              |                     |

## FEATURES

- Stainless steel work surface
- $\bullet$  Steel legs and cross supports
- Adjustable feet
- UV stabilised gloss black powder coat
- Suitable for trolley under bench storage
- Suits K7369, K7368, K7367 trolleys
- Can be attached to K7366 cabinet work bench