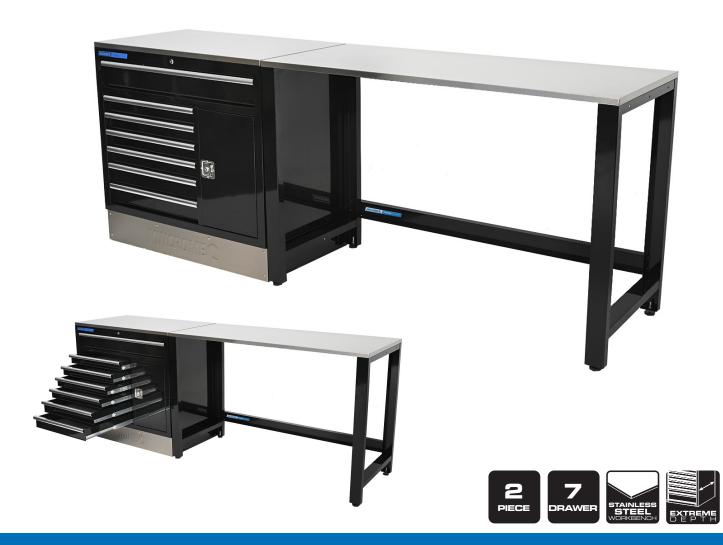

### **STARTER SET 2 PIECE 7 DRAWER**

#### DETAILS

P/N K7372 9312753086370 Barcode List Price \$2,400.00

#### SPECIFICATIONS

Measurements 2601 x 622 x 1000mm Weight 164kg

#### INCLUDES

- K7366 Bench Cabinet x 1
- K7370 Workshop Bench x 1

#### **FEATURES**

- Stainless steel work surface
- 45mm Ball Bearing Automatic Drawer Retention slides
- Cabinet with 2 x adjustable shelves
- UV stabilised gloss black powder coat
- Stainless Kick panel
- EVA drawer liners
- Adjustable feet
- Steel legs and cross supports
- Suitable for trolley under bench storage