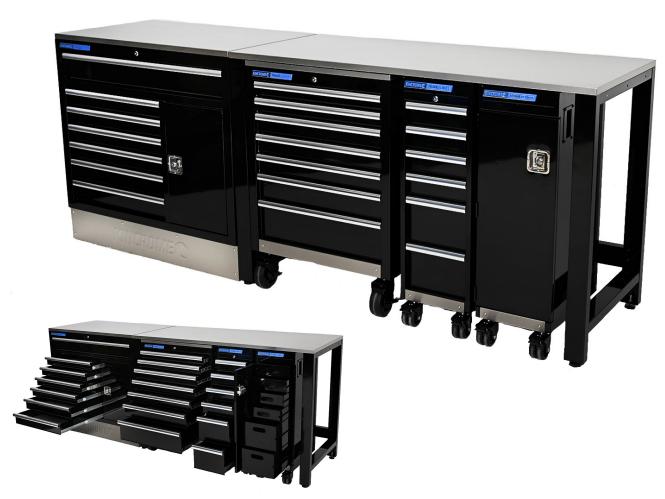

# PRO WORKSHOP SET 5 PIECE 20 DRAWER

### **PRO WORKSHOP SET 5 PIECE 20 DRAWER**

## SPECIFICATIONS

Measurements 2601 x 622 x 1000mm
Weight 295kg

### **INCLUDES**

- K7366 Bench Cabinet x 1
- K7370 Workshop Bench x 1
- K7367 Trolley x 1
- K7368 Parts Trolley x 1
- K7369 Service Trolley x 1

### **FEATURES**

- Narrow body
- Stainless steel work surface
- 45mm Ball Bearing Automatic Drawer Retention slides
- Cabinet with 2 x adjustable shelves
- UV stabilised gloss black powder coat
- Stainless Kick panel
- EVA drawer liners
- Adjustable feet
- $\bullet$  Steel legs and cross supports