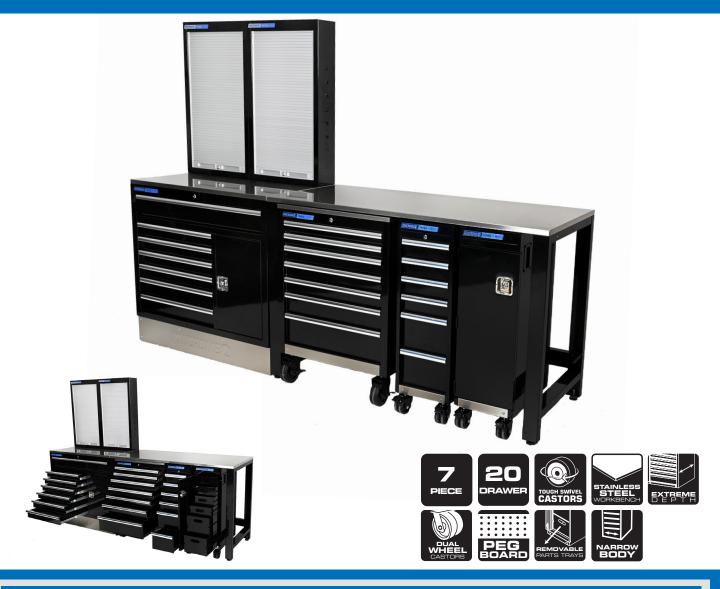

## **ULTIMATE PRO SET 7 PIECE 20 DRAWER**

| DETAILS    |               |
|------------|---------------|
| P/N        | K7377         |
| Barcode    | 9312753086417 |
| List Price | \$4.765.00    |

### **SPECIFICATIONS**

 Measurements
 2601 x 622 x 1000mm

 Weight
 321kg

# INCLUDES

- K7366 Bench Cabinet x 1
- K7370 Workshop Bench x 1
- K7367 Trolley x 1
- K7368 Parts Trolley x 1
- K7369 Service Trolley x 1
- K7365 Wall Cabinet x 2

### **FEATURES**

- Narrow body
- Stainless steel work surface
- 45mm Ball Bearing Automatic Drawer Retention slides
- Cabinet with 2 x adjustable shelves
- UV stabilised gloss black powder coat
- Stainless Kick panel
- EVA drawer liners
- Adjustable feet
- Steel legs and cross supports
- Metal peg board hooks x 20 hooks
- Lockable roller door