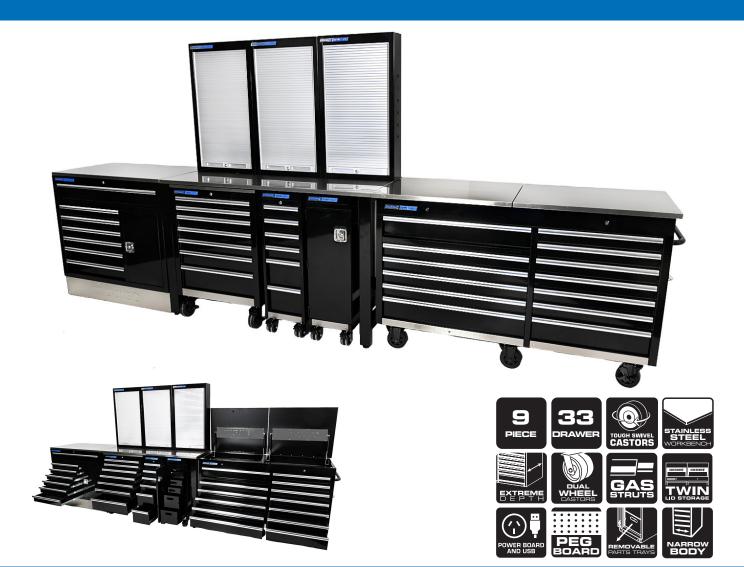

## **ULTIMATE STORAGE PRO SET** 9 PIECE 33 DRAWER

### **ULTIMATE STORAGE PRO SET 9 PIECE 33 DRAWER**

| DETAILS    |               |
|------------|---------------|
| P/N        | K7379         |
| Barcode    | 9312753086424 |
| List Daise | ¢0.470.00     |

#### **SPECIFICATIONS**

Measurements 4201 x 622 x 1000mm
Weight 543kg

#### **INCLUDES**

- K7366 Bench Cabinet x 1
- K7370 Workshop Bench x 1
- K7367 Trolley x 1
- K7368 Parts Trolley x 1
- K7369 Service Trolley x 1
  K7371 Mobile Bench Twin Lid x 1
- K7365 Wall Cabinet x 3

#### **FEATURES**

- Narrow body
- Stainless steel work surface
- 45mm Ball Bearing Automatic Drawer Retention slides
- Cabinet with 2 x adjustable shelvesUV stabilised gloss black powder coat
- Stainless Kick panel
- EVA drawer liners
- Adjustable feet
- Steel legs and cross supports
- Metal peg board hooks x 20 hooks
- Lockable roller door