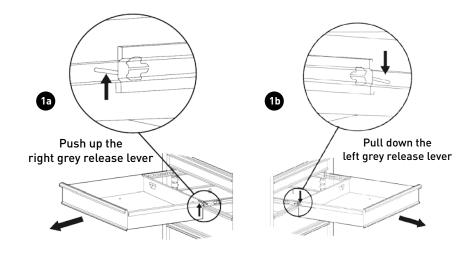

# 1 Removing the Drawers

- Fully extend the empty drawer.
- Push up the right grey release lever while pushing down the left grey release lever.
- Pull the drawer outward until it is released from the drawer slide.