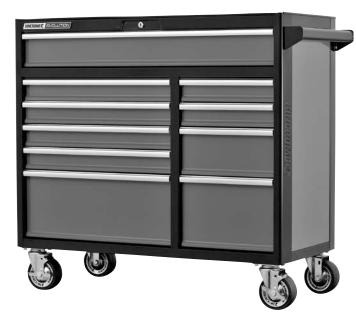

# Tool Trolley 10 Drawer Wide 1052mm (41")

K7945

#### **Measurements:** Weight: 74 kg (External - With Castors - 125 x 50mm (5 x 2") x2 Locking) 1052 mm 466 mm HEIGHT 963 mm DEPTH **Measurements - Top Section** WIDTH 1042 mm DEPTH 466 mm HEIGHT 15 mm **Large Shallow Drawers** WIDTH HEIGHT DEPTH 405 mm Large Extra Deep Drawer WIDTH 566 mm DEPTH 405 mm HEIGHT 224 mm **Small Shallow Drawers** WIDTH 316 mm DEPTH 405 mm **HEIGHT** 62 mm **Small Deep Drawers** WIDTH 316 mm DEPTH 405 mm **HEIGHT** 143 mm Small Extra Deep Drawer WIDTH DEPTH HEIGHT 224 mm **Top Long Drawer** WIDTH 948 mm