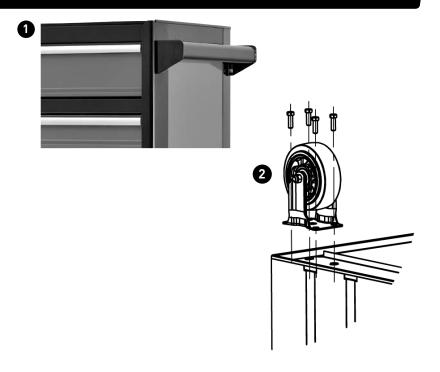

#### 1 Handle Installing

- Position the trolley side handle behind the holes on the trolley.
- Attach with (4) bolts, and tighten with a 5mm Hex Key.

- Be sure the drawers are locked and lay the trolley on its side.
- Secure castors to the unit using the 13mm bolts provided.
- Tighten with a 13mm Spanner.
- Repeat this process for the castors on the opposite of the trolley.
- Return the trolley to its upright position.

**Caution:** Do not over tighten the bolts. **Caution:** Both locking castors must be fitted to front of trolley.