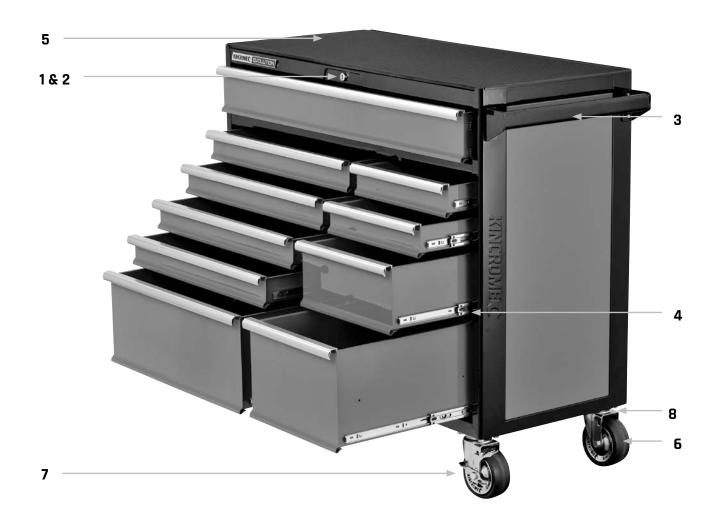

# **Spare Parts**

| ITEM | PART NO. | DESCRIPTION               | QUANTITY |
|------|----------|---------------------------|----------|
| 1    | K7999-10 | Lock & Key                | 1        |
| 2    | K7999-11 | Key Only (Specify Number) | 1        |
| 3    | K7999-12 | Trolley Handle            | 1        |
| 4    | K7999-8  | Ball Bearing Slide (Pair) | 7        |

| ITEM | PART NO. | DESCRIPTION               | QUANTITY |
|------|----------|---------------------------|----------|
| 5    | K7999-26 | Eva Mat Pack 11 Pce       | 1        |
| 6    | K7999-13 | Castor Swivel x 1         | 2        |
| 7    | K7999-14 | Castor Swivel x 1 (Brake) | 2        |
| 8    | K7999-15 | Castor Bolt Pack          | 1        |