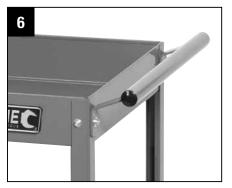

**NOTE:** Install the two locking castors on the same side so they can be easily accessed, we suggest fitting both to the handle side of the cart.

**Step 6:** Stand Cart back on the castors and fit side handle using the bolts provided.