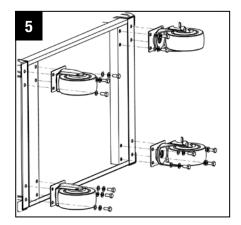

**NOTE:** Do not fully tighten screws until unit is assembled

**Step 3:** Repeat Step for the top tray, then centre tray

**Step 4:** Tension all screws ensuring they are tight

**Step 5:** Carefully lie the Cart on its side and fit the 4 swivel castors using the bolts and washers provided ensuring they are tightly fastened.

**NOTE:** Install the two locking castors on the same side so they can be easily accessed, we suggest fitting both to the handle side of the cart.

**Step 6:** Stand Cart back on the castors and fit side handle using the bolts provided.