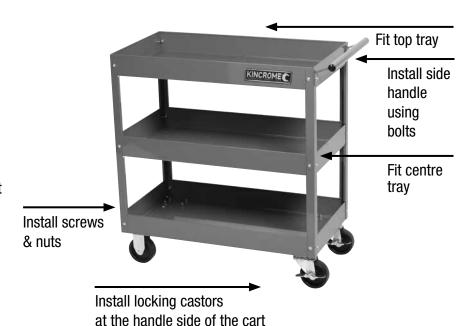

#### **ASSEMBLY INSTRUCTIONS**

**Step 1:** Remove all contents from carton and reference the parts list ensuring you have all the parts

**Step 2:** Starting with the base tray attach each vertical upright using the supplied screws and nuts

**NOTE:** Do not fully tighten screws until unit is assembled

**Step 3:** Repeat Step for the top tray, then centre tray

**Step 4:** Tension all screws ensuring they are tight

**Step 5:** Carefully lie the Cart on its side and fit the 4 swivel castors using the bolts and washers provided ensuring they are tightly fastened.

**NOTE:** Install the two locking castors on the same side so they can be easily accessed, we suggest fitting both to the handle side of the cart.

**Step 6:** Stand Cart back on the castors and fit side handle using the bolts provided.