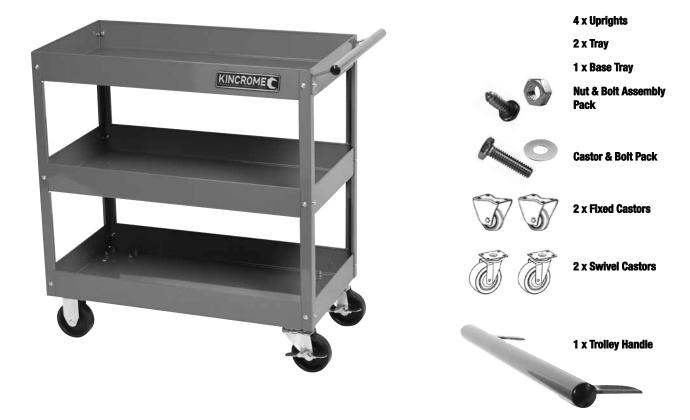

#### PARTS LIST

No 3 Screwdriver : 10mm Spanner : 12mm Spanner

5mm Hex Key

### **REPLACEMENT PARTS**

| ITEM | PART NO. | DESCRIPTION              | QUANTITY |
|------|----------|--------------------------|----------|
| 1    | K7071-1  | Trays                    | 2        |
| 2    | K7071-2  | Handle                   | 1        |
| 3    | K7071-3  | Nut & Bolt Assembly Pack | 1        |
| 4    | K7071-4  | Fixed Castor             | 2        |
| 5    | K7071-5  | Swivel Castor            | 2        |
| 6    | K7071-6  | Upright                  | 4        |
| 7    | K7071-7  | Bottom Shelf             | 1        |