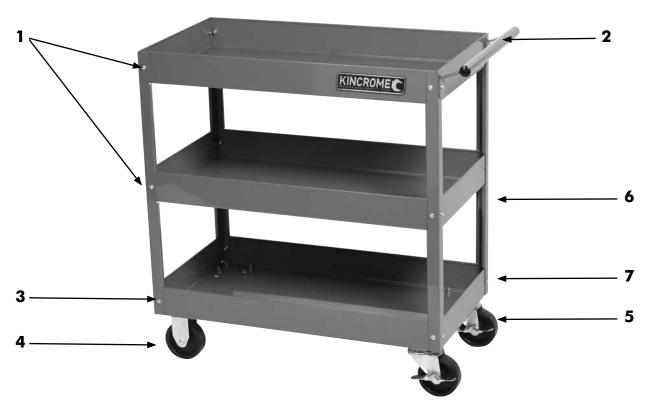

### **REPLACEMENT PARTS**

| ITEM | PART NO. | DESCRIPTION              | QUANTITY |
|------|----------|--------------------------|----------|
| 1    | K7071-1  | Trays                    | 2        |
| 2    | K7071-2  | Handle                   | 1        |
| 3    | K7071-3  | Nut & Bolt Assembly Pack | 1        |
| 4    | K7071-4  | Fixed Castor             | 2        |
| 5    | K7071-5  | Swivel Castor            | 2        |
| 6    | K7071-6  | Upright                  | 4        |
| 7    | K7071-7  | Bottom Shelf             | 1        |