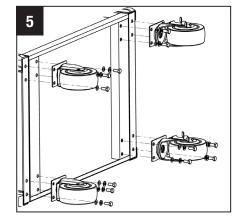

**NOTE:** Do not fully tighten screws until unit is assembled

**Step 3:** Repeat Step for the top shelf

**Step 4:** Tension all screws ensuring they are tight

**Step 5:** Carefully lie the Cart on its side and fit the 4 swivel castors using the bolts and washers provided ensuring they are tightly fastened.