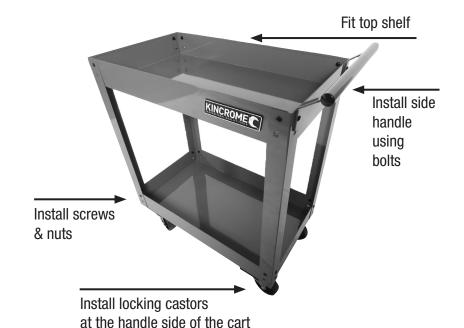

#### **ASSEMBLY INSTRUCTIONS**

**Step 1:** Remove all contents from carton and reference the parts list ensuring you have all the parts

**Step 2:** Starting with the base shelf attach each vertical upright using the supplied screws and nuts

**NOTE:** Do not fully tighten screws until unit is assembled

**Step 3:** Repeat Step for the top shelf

**Step 4:** Tension all screws ensuring they are tight

**Step 5:** Carefully lie the Cart on its side and fit the 4 swivel castors using the bolts and washers provided ensuring they are tightly fastened.

**NOTE:** Install the two locking castors on the same side so they can be easily accessed, we suggest fitting both to the handle side of the cart.

**Step 6:** Stand Cart back on the castors and fit side handle using the bolts provided.