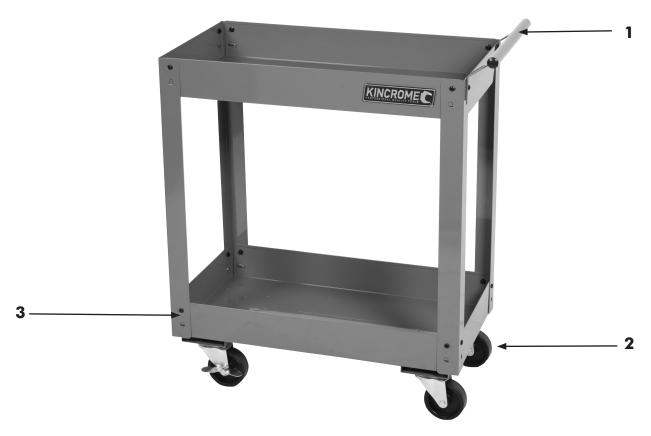

# **SPARE PARTS**

# **REPLACEMENT PARTS**

| ITEM | PART NO. | DESCRIPTION              | QUANTITY |
|------|----------|--------------------------|----------|
| 1    | K7073-1  | Handle & Bolt Pack       | 1        |
| 2    | K7073-2  | Castor Pack              | 1        |
| 3    | K7073-3  | Nut & Bolt Assembly Pack | 1        |