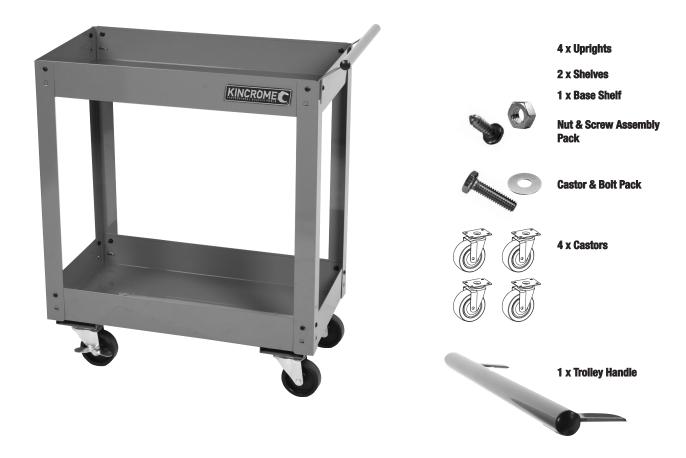

## **PARTS LIST**

**TOOLS NEEDED** 

No 3 Screwdriver : 10mm Spanner : 12mm Spanner