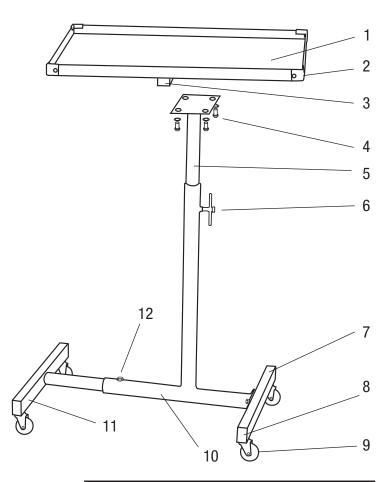

#### **Assembly Instructions**

- Using four 14mm bolts, washers and nuts, install one castor in each square hole on the bottom edge of both the right and left support (7 & 11). Be sure the square bolster on the post of each castor inserts fully into the square hole in the support before tightening.
- Using four 14mm bolts and washers, attach the bolt plate on the right support (7) to the bracket on the tube support (10), ensuring that the castors are facing down.
   Be sure bolts are securely tightened before proceeding.
- Slide left support tube (11) into the tube support (10) and secure with 17mm bolt and curved washer (12).
   The curved washer should lay flat against the tubing.
- 4. Laying the top tray (1) upside down on the floor, attach the mounting bracket on silver adjusting tube (5) to the bracket on the bottom of the tray, being sure the groove in the adjusting tube faces AWAY from the centre of the top tray.
- Now, slide the silver adjusting tube with top tray attached into the tube support (10) and secure at the desired height with the T-bolt (6).
- 6. Attach four rubber protector bumpers (2) by pushing the black plastic pins provided into the holes in the corners of the top tray. The pins are inserted from OUTSIDE the tray toward the inside, being sure the rubber bumpers overlap the top edge of the tray.
- 7. Install the four small rectangular plastic inserts (3) into the reinforcement bars under top tray. Then install the four large rectangular plastic inserts (8) into the four holes on the left and right supports (7 & 11).

#### **Parts List**

| Part No | Description                        | Qty |
|---------|------------------------------------|-----|
| 1.      | Top Tray                           | . 1 |
| 2.      | Rubber Corner Bumper with Pins     | 4   |
| 3.      | Small Plastic Insert               | 4   |
| 4.      | M8 x 14 Bolt with Washer           | 8   |
| 5.      | Adjustable Tube (silver)           | 1   |
| 6.      | T-Bolt                             | 1   |
| 7.      | Right Support                      | 1   |
| 8.      | Large Plastic Insert               | 4   |
| 9.      | 2" Castor with Nut                 | 4   |
| 10.     | Tube Support                       | 1   |
| 11.     | Left Support                       | 1   |
| 12.     | M10 x 18mm Bolt with Curved Washer | 1   |
| 13.     | EVA Mats                           | 4   |
| 14.     | Bolts                              | 9   |
|         |                                    |     |