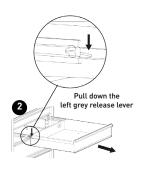

#### 1 Removing the Drawers

- Fully extend the empty drawer.
- Push up the right grey release lever while pushing down the left grey release lever.
- Pull the drawer outward until it is released from the drawer slide.

#### 2 Re-Inserting The Drawers

- Extend the drawer slides.
- Insert the brackets on each side of the drawer into the slots on the slides, being careful that they are properly positioned.
- Once properly inserted, completely close the drawer to set the slides in their proper positions.