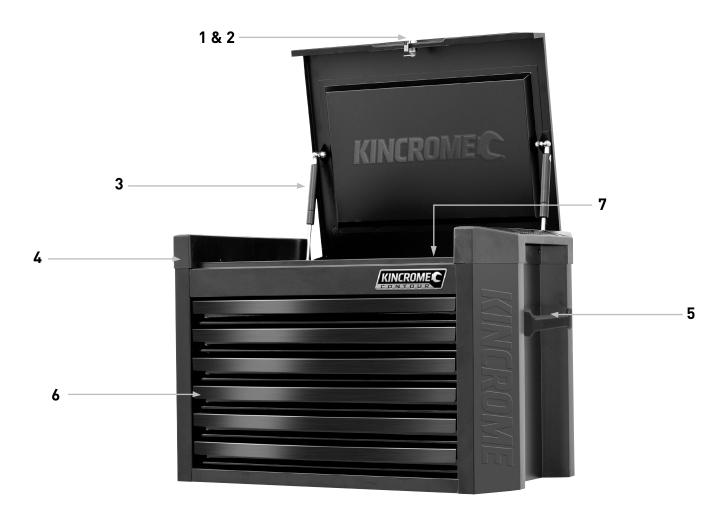

#### **REPLACEMENT PARTS**

| ITEM | PART NO. | DESCRIPTION                   | QUANTITY |
|------|----------|-------------------------------|----------|
| 1    | K7777    | Lock & Key                    | 1        |
| 2    | K7779    | Key Only (Specify Key Number) | 1        |
| 3    | K7758-3  | Gas Strut                     | 2        |
| 4    | K7758-4  | Top Mould Edge (1)            | 2        |

| ITEM | PART NO. | DESCRIPTION                 | QUANTITY |
|------|----------|-----------------------------|----------|
| 5    | K7540-1  | Side Carry Handle (1)       | 2        |
| 6    | K7748-15 | Ball Bearing Slide Pair (2) | 6        |
| 7    | K7526-3  | Eva Mat Pack (7)            | 7        |