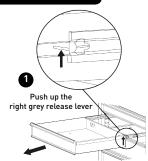

#### 1 Removing the Drawers

- Fully extend the empty drawer.
- Push up the right grey release lever while pushing down the left grey release lever.
- Pull the drawer outward until it is released from the drawer slide.