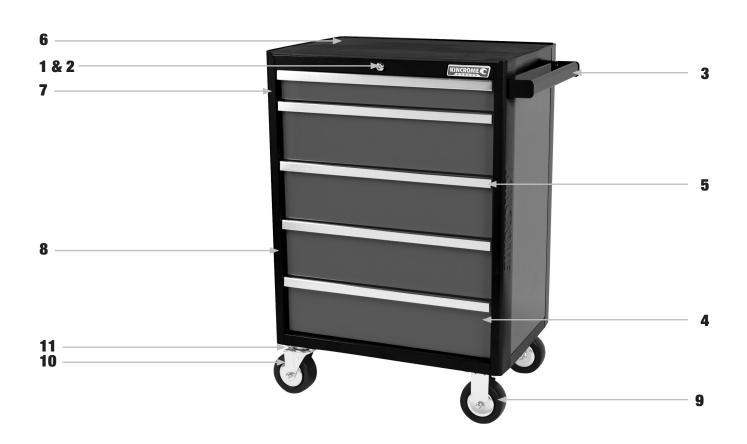

## **REPLACEMENT PARTS**

| ITEM | PART NO. | DESCRIPTION               | QUANTITY |
|------|----------|---------------------------|----------|
| 1    | K7778    | Lock & Key                | 1        |
| 2    | K7779    | Key Only (Specify Number) | 1        |
| 3    | K7627-3  | Trolley Handle            | 1        |
| 4    | K7627-4  | Ball Bearing Slide (Pair) | 2        |
| 5    | K7627-5  | Alum Drawer Grip (Large)  | 1        |
| 6    | K7625-6  | Eva Mat Pack 6 Pce        | 6        |

| ITEM | PART NO. | DESCRIPTION                             | QUANTITY |
|------|----------|-----------------------------------------|----------|
| 7    | K7627-7  | Large Drawer (Shallow) (specify colour) | 1        |
| 8    | K7627-8  | Large Drawer (Deep) (specify colour)    | 1        |
| 9    | K7627-9  | Castor Fixed x 1                        | 1        |
| 10   | K7627-10 | Castor Swivel x 1 (Brake)               | 1        |
| 11   | K7627-11 | Castor Bolt Pack                        | 1        |
|      |          |                                         |          |