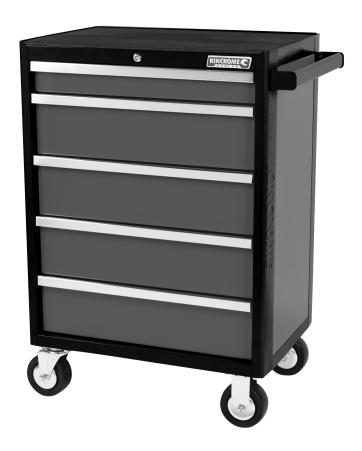

## **TOOL TROLLEY 5 DRAWER** Part No. K7655 BB/Y/G/0

## **TOOL TROLLEY 5 DRAWER** Part No. K7655 BB/Y/G/O

# **TOOL TROLLEY 5 DRAWER** Part No. K7655 BB/Y/G/O