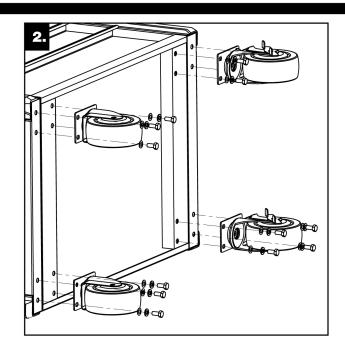

#### **Step 2: Attaching Castors**

Using two people, tip the trolley so it is laying drawer side up. Align holes in locking and non-locking Castors with matching holes in the bottom tray as shown in figure 2. Attach using 13mm x 16 Hex bolts, lock washers and flat washers from Castor bolt kit and tighten.

Ensure that both locking Castors are on same end of the Trolley. We suggest mounting locking Castors at the Handle side of the Trolley.