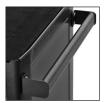

### Step 3: Attaching the Side Handle

Align the mounting holes of the handle brackets with the holes in the side of the Trolley. Attach using the Hex Bolts