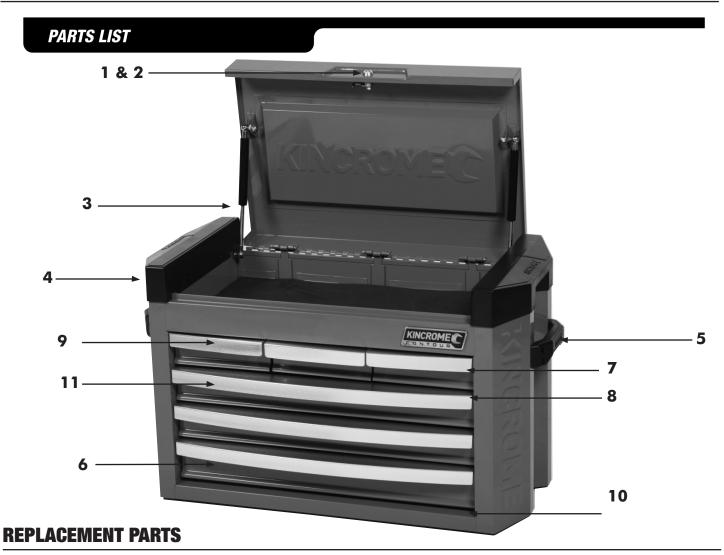

#### PARTS LIST

Ensure drawers are fully closed prior to closing lid and locking the chest

7 x Liners

# **SLIMLINE TOOL CHEST 6 DRAWER**Part No. K7736

| ITEM | PART NO. | DESCRIPTION                   | QUANTITY |
|------|----------|-------------------------------|----------|
| 1    | K7777    | Lock & Key                    | 1        |
| 2    | K7779    | Key Only (Specify Key Number) | 1        |
| 3    | K7748-3  | Gas Strut (1)                 | 1        |
| 4    | K7736-4  | Top Mould Edge (1)            | 1        |
| 5    | K7736-5  | Side Carry Handle (1)         | 1        |
| 6    | K7736-6  | Ball Bearing Slide Set (2)    | 2        |

| ITEM | PART NO. | DESCRIPTION              | QUANTITY |
|------|----------|--------------------------|----------|
| 7    | K7748-7  | Alum Drawer Grip (Small) | 3        |
| 8    | K7748-9  | Alum Drawer Grip (Large) | 1        |
| 9    | K7736-10 | Small Drawer             | 1        |
| 10   | K7736-11 | Large Drawer             | 1        |
| 11   | K7736-12 | Eva Mat Pack (8)         | 8        |