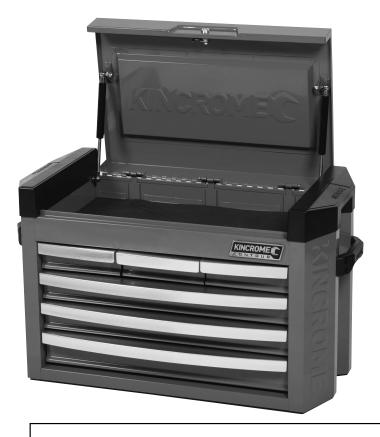

## **SLIMLINE TOOL CHEST 6 DRAWER** Part No. K7736

# **SLIMLINE TOOL CHEST 6 DRAWER**Part No. K7736

| ITEM | PART NO. | DESCRIPTION                   | QUANTITY |
|------|----------|-------------------------------|----------|
| 1    | K7777    | Lock & Key                    | 1        |
| 2    | K7779    | Key Only (Specify Key Number) | 1        |
| 3    | K7748-3  | Gas Strut (1)                 | 1        |
| 4    | K7736-4  | Top Mould Edge (1)            | 1        |
| 5    | K7736-5  | Side Carry Handle (1)         | 1        |
| 6    | K7736-6  | Ball Bearing Slide Set (2)    | 2        |