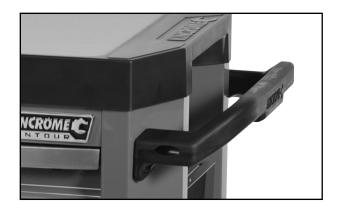

### Step 3: Attaching the Side Handles

Align the mounting holes of the handle brackets with the holes in the side of the Trolley. Attach using the Hex Bolts.