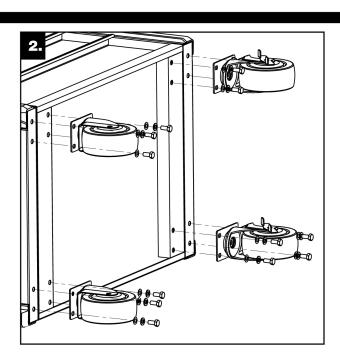

### Step 2: Attaching Castors

Using two people, tip the cart so it is laying drawer side up. Align holes in locking and non-locking Castors with matching holes in the bottom tray as shown in Figure 2. Attach using 13mm x 16 Hex bolts, lock washers and flat washers from Castors bolt kit and tighten.

Ensure that both locking Castors are on the same end of the Trolley. We suggest mounting locking castors at the front of the Trolley.