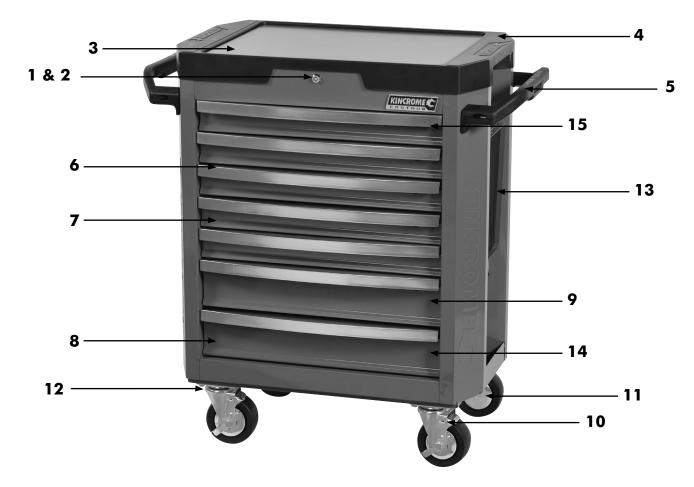

## **REPLACEMENT PARTS**

| ITEM | PART NO. | DESCRIPTION                   | QUANTITY |
|------|----------|-------------------------------|----------|
| 1    | K7778    | Lock & Key                    | 1        |
| 2    | K7779    | Key Only (Specify Key Number) | 1        |
| 3    | K7747-1  | MDF Wood Top                  | 1        |
| 4    | K7747-4  | Plastic Trolley Top           | 1        |
| 5    | K7747-5  | Trolley Handle (1)            | 1        |
| 6    | K7747-6  | Alum Drawer Grip              | 1        |
| 7    | K7747-7  | Drawer (Shallow)              | 1        |
| 8    | K7747-8  | Drawer (Deep)                 | 1        |

| ITEM | PART NO. | DESCRIPTION                | QUANTITY |
|------|----------|----------------------------|----------|
| 9    | K7747-9  | Ball Bearing Slide Set (2) | 2        |
| 10   | K7747-10 | Swivel Castor Lock         | 1        |
| 11   | K7747-11 | Swivel Castor              | 1        |
| 12   | K7747-12 | Castor Nut & Bolt (Kit)    | 1        |
| 13   | K7747-13 | Folding Side Shelf         | 1        |
| 14   | K7747-14 | Eva Mat Pack (9)           | 9        |
| 15   | K7747-15 | Drawer Lock                | 1        |
| 16   | K7747-16 | BB Slide Hard Close 45mm   | 2        |