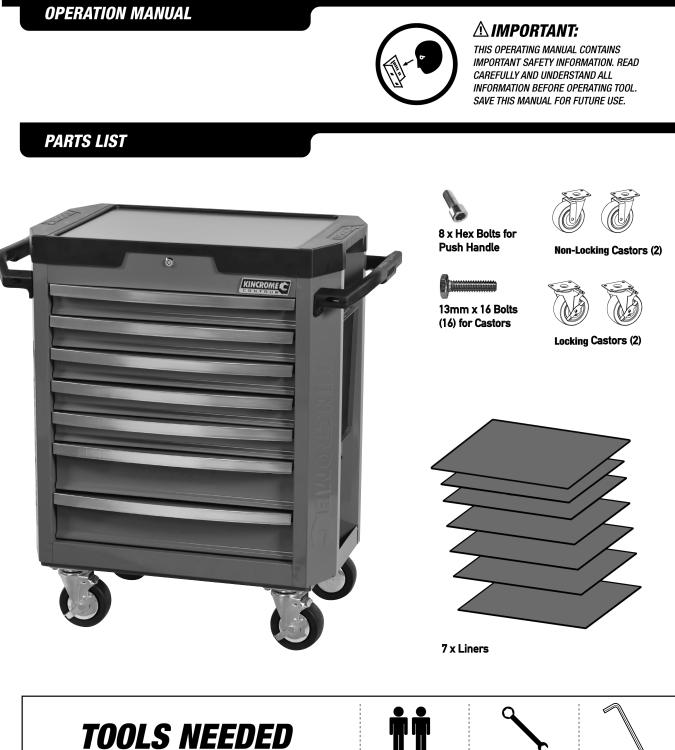

# **TOOL TROLLEY 7 DRAWER Part No. K7747**

**INCLUDES PRY BAR HOLDERS** 

Hex Key

13mm Spanner

1

2 People