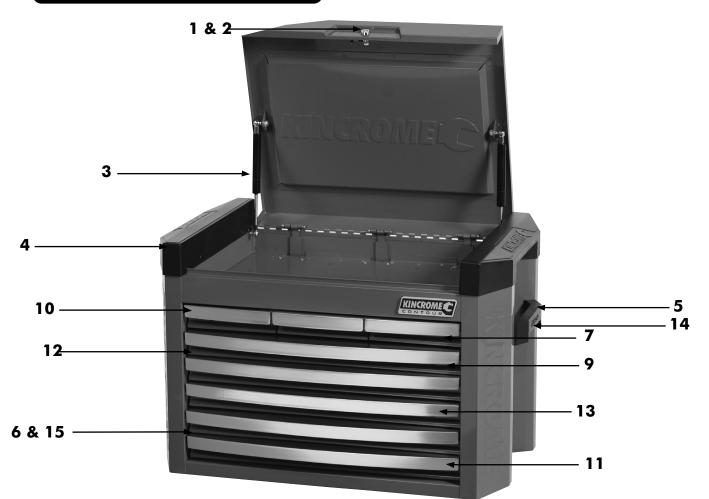

### PARTS LIST

Release "Secure Lock" to open each drawer

Ensure drawers are fully closed prior to closing lid and locking the chest

8 x Liners

### PARTS LIST

### **REPLACEMENT PARTS**

| ITEM | PART NO. | DESCRIPTION                   | QUANTITY |
|------|----------|-------------------------------|----------|
| 1    | K7777    | Lock & Key                    | 1        |
| 2    | K7779    | Key Only (Specify Key Number) | 1        |
| 3    | K7748-3  | Gas Strut                     | 1        |
| 4    | K7748-4  | Top Mould Edge (1)            | 1        |
| 5    | K7748-5  | Side Carry Handle (1)         | 1        |
| 6    | K7748-6  | Ball Bearing Slide Set (2)    | 2        |
| 7    | K7748-7  | Alum Drawer Grip (Small)      | 3        |

| ITEM | PART NO. | DESCRIPTION              | QUANTITY |
|------|----------|--------------------------|----------|
| 9    | K7748-9  | Alum Drawer Grip (Large) | 1        |
| 10   | K7748-10 | Small Drawer (Left)      | 1        |
| 11   | K7748-11 | Large Drawer             | 1        |
| 12   | K7748-12 | Eva Mat Pack (8)         | 8        |
| 13   | K7748-13 | Drawer Lock              | 1        |
| 14   | K7748-14 | Handle Cover             | 1        |
| 15   | K7748-15 | BB Slide Hard Close 35mm | 2        |