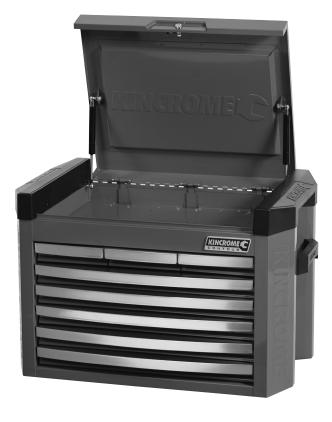

## **TOOL CHEST 8 DRAWER** Part No. K7748

INCLUDES PRY BAR HOLDERS

# **TOOL CHEST 8 DRAWER** Part No. K7748