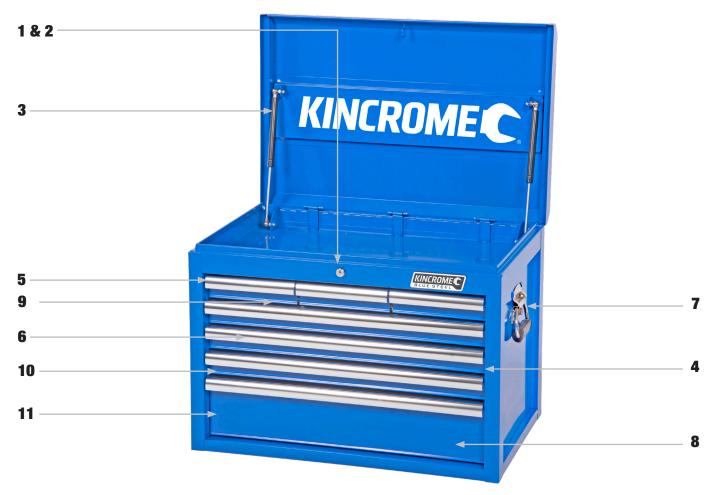

# **Replacement Parts**

| ITEM | PART NO. | DESCRIPTION                          | QUANTITY |
|------|----------|--------------------------------------|----------|
| 1    | K7888    | Key Only (Specify Key<br>Number) X 1 | 1        |
| 2    | K7786-1  | Lock & Key                           | 1        |
| 3    | K7788-3  | Gas Strut (1 X Piece)                | 2        |
| 4    | K7757-1  | Ball Bearing Slide (Pair)            | 7        |
| 5    | K7788-5  | Drawer Grip (Small)                  | 3        |

| ITEM | PART NO. | DESCRIPTION               | QUANTITY |
|------|----------|---------------------------|----------|
| 6    | K7788-6  | Drawer Grip (Large)       | 4        |
| 7    | K7788-7  | Side Carry Handle X 1     | 2        |
| 8    | K7788-8  | EVA Mat Pack 8 Piece      | 1        |
| 9    | K7788-9  | Small Drawer (Shallow)    | 3        |
| 10   | K7788-11 | Large Drawer (Shallow)    | 3        |
| 11   | K7757-1  | Large Drawer (Extra Deep) | 1        |