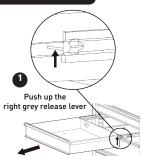

#### Removing the Drawers

- Fully extend the empty drawer.
- Push up the right grey release lever while pushing down the left grey release lever.
- Pull the drawer outward until it is released from the drawer slide.