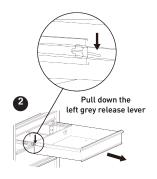

#### Removing the Drawers

- Fully extend the empty drawer.
- Push up the right grey release lever while pushing down the left grey release lever.
- Pull the drawer outward until it is released from the drawer slide.