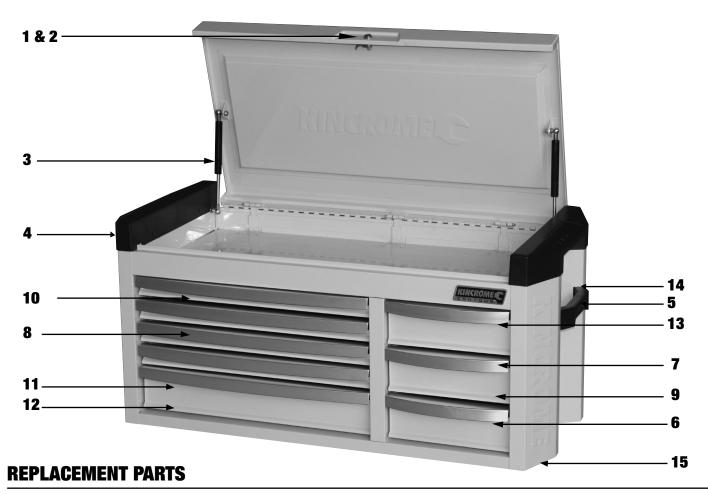

### PARTS LIST

| ITEM | PART NO. | DESCRIPTION                   | QUANTITY |
|------|----------|-------------------------------|----------|
| 1    | K7777    | Lock & Key                    | 1        |
| 2    | K7779    | Key Only (Specify Key Number) | 1        |
| 3    | K7758-3  | Gas Strut                     | 2        |
| 4    | K7758-4  | Top Mould Edge (1)            | 1        |
| 5    | K7758-5  | Side Carry Handle (1)         | 1        |
| 6    | K7758-6  | Ball Bearing Slide Set (2)    | 2        |
| 7    | K7758-7  | Alum Drawer Grip (Small)      | 1        |
| 8    | K7758-8  | Alum Drawer Grip (Large)      | 1        |

| ITEM | PART NO. | DESCRIPTION            | QUANTITY |
|------|----------|------------------------|----------|
| 9    | K7758-9  | Small Drawer           | 1        |
| 10   | K7758-10 | Large Drawer (Shallow) | 1        |
| 11   | K7758-11 | Large Drawer (Deep)    | 1        |
| 12   | K7758-12 | Eva Mat Pack (8)       | 8        |
| 13   | K7758-13 | Drawer Latch           | 1        |
| 14   | K7758-14 | Handle Cover           | 1        |
| 15   | K7758-15 | Rubber Feet (4)        | 4        |
|      |          |                        |          |