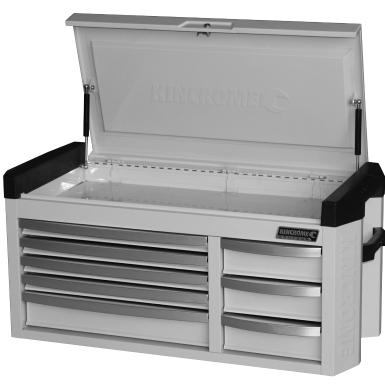

# **TOOL CHEST 8 DRAWER**Part No. K7758

## **TOOL CHEST 8 DRAWER**Part No. K7758

#### PARTS LIST

Release "Secure Lock" to open each drawer

Ensure drawers are fully closed prior to closing lid and locking the chest

8 x Liners

**TOOLS & ASSISTANCE NEEDED** 