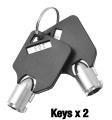

### PARTS LIST

| ITEM | PART NO. | DESCRIPTION                   | QUANTITY |
|------|----------|-------------------------------|----------|
| 1    | K7777    | Lock & Key                    | 1        |
| 2    | K7779    | Key Only (Specify Key Number) | 1        |
| 3    | K7758-3  | Gas Strut                     | 2        |
| 4    | K7758-4  | Top Mould Edge (1)            | 1        |
| 5    | K7758-5  | Side Carry Handle (1)         | 1        |
| 6    | K7758-6  | Ball Bearing Slide Set (2)    | 2        |
| 7    | K7758-7  | Alum Drawer Grip (Small)      | 1        |
| 8    | K7758-8  | Alum Drawer Grip (Large)      | 1        |