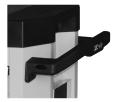

#### **Step 3: Attaching the Side Handles**

Align the mounting holes of the handle brackets with the holes in the side of the Trolley. Attach using the Hex Bolts

Release "Secure Lock" to open each drawer