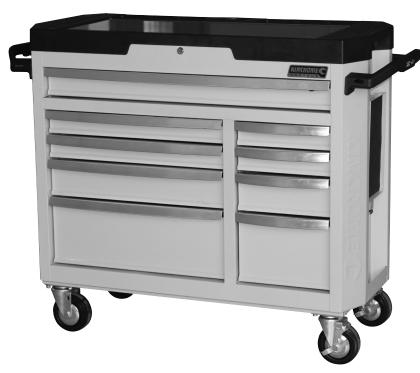

# **TOOL TROLLEY 9 DRAWER** Part No. K7759

## **TOOL TROLLEY 9 DRAWER**Part No. K7759

## **TOOL TROLLEY 9 DRAWER** Part No. K7759

## **REPLACEMENT PARTS**

| ITEM | PART NO. | DESCRIPTION                   | QUANTITY |
|------|----------|-------------------------------|----------|
| 1    | K7778    | Lock & Key                    | 1        |
| 2    | K7779    | Key Only (Specify Key Number) | 1        |
| 3    | K7759-1  | MDF Wood Top                  | 1        |
| 4    | K7759-4  | Plastic Trolley Top           | 1        |
| 5    | K7759-5  | Trolley Handle (1)            | 1        |
| 6    | K7759-6  | Alum Drawer Grips (Pack x 3)  | 3        |
| 7    | K7759-7  | Drawer Extra Long             | 1        |
| 8    | K7759-8  | Drawer Large (Shallow)        | 1        |
| 9    | K7759-9  | Drawer Large (Medium)         | 1        |
| 10   | K7759-10 | Drawer Large (Deep)           | 1        |