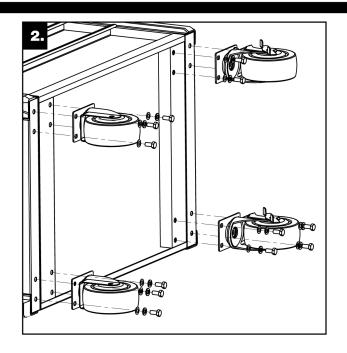

#### **Step 2: Attaching Castors**

Using two people, tip the trolley so it is laying drawer side up. Align holes in locking and non-locking Castors with matching holes in the bottom tray as shown in figure 2. Attach using 13mm x 16 Hex bolts, lock washers and flat washers from Castor bolt kit and tighten.

Ensure that both locking Castors are on same end of the Trolley. We suggest mounting locking Castors at the front of the Trolley.