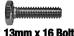

## PARTS LIST

8 x Hex Bolts for Trolley Handle

13mm x 16 Bolts (16) for Castors

Non-Locking Castors (2)

**Locking Castors (2)** 

Keys x 2

**TOOLS & ASSISTANCE NEEDED** 

2 People

#### **Step 2: Attaching Castors**

Using two people, tip the trolley so it is laying drawer side up. Align holes in locking and non-locking Castors with matching holes in the bottom tray as shown in figure 2. Attach using 13mm x 16 Hex bolts, lock washers and flat washers from Castor bolt kit and tighten.