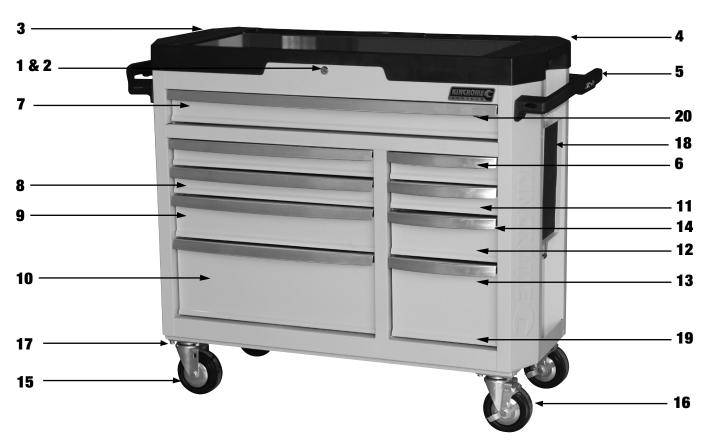

## **REPLACEMENT PARTS**

| ITEM | PART NO. | DESCRIPTION                   | QUANTITY |
|------|----------|-------------------------------|----------|
| 1    | K7778    | Lock & Key                    | 1        |
| 2    | K7779    | Key Only (Specify Key Number) | 1        |
| 3    | K7759-1  | MDF Wood Top                  | 1        |
| 4    | K7759-4  | Plastic Trolley Top           | 1        |
| 5    | K7759-5  | Trolley Handle (1)            | 1        |
| 6    | K7759-6  | Alum Drawer Grips (Pack x 3)  | 3        |
| 7    | K7759-7  | Drawer Extra Long             | 1        |
| 8    | K7759-8  | Drawer Large (Shallow)        | 1        |
| 9    | K7759-9  | Drawer Large (Medium)         | 1        |
| 10   | K7759-10 | Drawer Large (Deep)           | 1        |

| ITEM | PART NO. | DESCRIPTION                   | QUANTITY |
|------|----------|-------------------------------|----------|
| 11   | K7759-11 | Drawer Small (Shallow)        | 1        |
| 12   | K7759-12 | Drawer Small (Medium)         | 1        |
| 13   | K7759-13 | Drawer Small (Deep)           | 1        |
| 14   | K7759-14 | Ball Bearing Slide Set (2)    | 2        |
| 15   | K7759-15 | Swivel Castor Pack (2)        | 2        |
| 16   | K7759-16 | Swivel Castor Pack (2) Brakes | 2        |
| 17   | K7759-17 | Castor Nut & Bolt Set         | 1        |
| 18   | K7759-18 | Folding Side Shelf            | 1        |
| 19   | K7759-19 | Eva Mat Pack (8)              | 8        |
| 20   | K7759-20 | Drawer Latch                  | 1        |