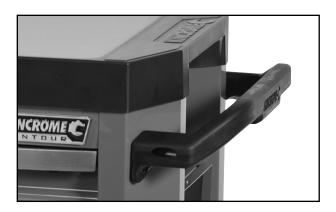

#### **Step 3: Attaching the Side Handles**

Align the mounting holes of the handle brackets with the holes in the side of the Trolley. Attach using the Hex Bolts

Release "Secure Lock" to open each drawer