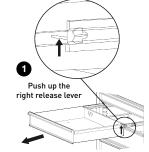

### 1 Removing the Drawers

- Fully extend the empty drawer.
- Push up the right release lever while pushing down the left release lever.
- Pull the drawer outward until it is released from the drawer slide.