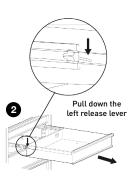

### 2 Re-Inserting The Drawers

- Extend the drawer slides.
- Insert the brackets on each side of the drawer into the slots on the slides, being careful that they are properly positioned.
- Once properly inserted, completely close the drawer to set the slides in their proper positions.