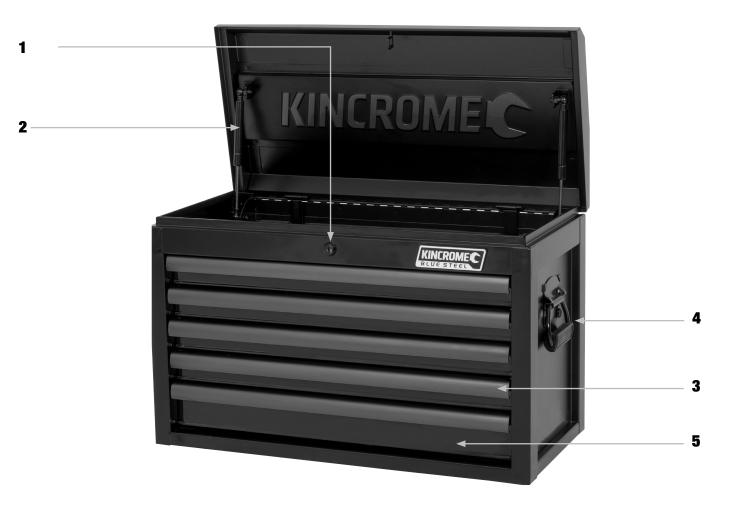

## **Replacement Parts**

| ITEM | PART NO. | DESCRIPTION               | QUANTITY |
|------|----------|---------------------------|----------|
| 1    | K7781-1  | Lock & Key                | 1        |
| 2    | K7788-3  | Gas Strut (1 X Piece)     | 2        |
| 3    | K7788-4  | Ball Bearing Slide (Pair) | 6        |

| ITEM | PART NO. | DESCRIPTION           | QUANTITY |
|------|----------|-----------------------|----------|
| 4    | K7781-7  | Side Carry Handle X 1 | 2        |
| 5    | K7788-8  | EVA Mat Pack 8 Piece  | 1        |