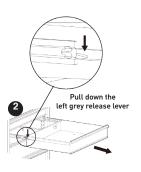

## Removing the Drawers

- Fully extend the empty drawer.
- Push up the right grey release lever while pushing down the left grey release lever.
- Pull the drawer outward until it is released from the drawer slide.