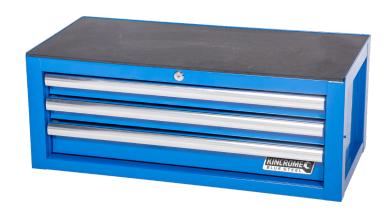

# ADD-ON CHEST 3 DRAWER K7783

### **TOOL CHEST SPECIFICATIONS**

|                      | Width | Depth | Height |
|----------------------|-------|-------|--------|
| Overall              | 670mm | 320mm | 260mm  |
| Top Section          | 662mm | 315mm | 10mm   |
| <b>Small Drawers</b> |       |       |        |
| Shallow              | 568mm | 275mm | 38mm   |
| Deep                 | 568mm | 275mm | 62mm   |

Total Weight 14.1kg