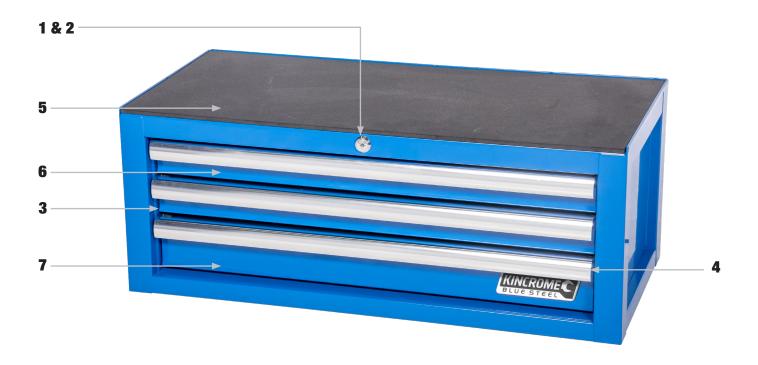

# **Replacement Parts**

| ITEM | PART NO. | DESCRIPTION                          | QUANTITY |
|------|----------|--------------------------------------|----------|
| 1    | K7888    | Key Only (Specify Key<br>Number) X 1 | 1        |
| 2    | K7787-1  | Lock & Key                           | 1        |
| 3    | K7788-4  | Ball Bearing Slide (Pair)            | 3        |
| 4    | K7788-6  | Drawer Grip (Large)                  | 3        |

| ITEM | PART NO. | DESCRIPTION            | QUANTITY |
|------|----------|------------------------|----------|
| 5    | K7783-1  | EVA Mat Pack 4 Piece   | 1        |
| 6    | K7788-11 | Large Drawer (Shallow) | 2        |
| 7    | K7788-12 | Large Drawer (Deep)    | 1        |