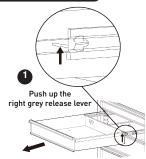

## Removing the Drawers

- Fully extend the empty drawer.
- Push up the right grey release lever while pushing down the left grey release lever.
- Pull the drawer outward until it is released from the drawer slide.