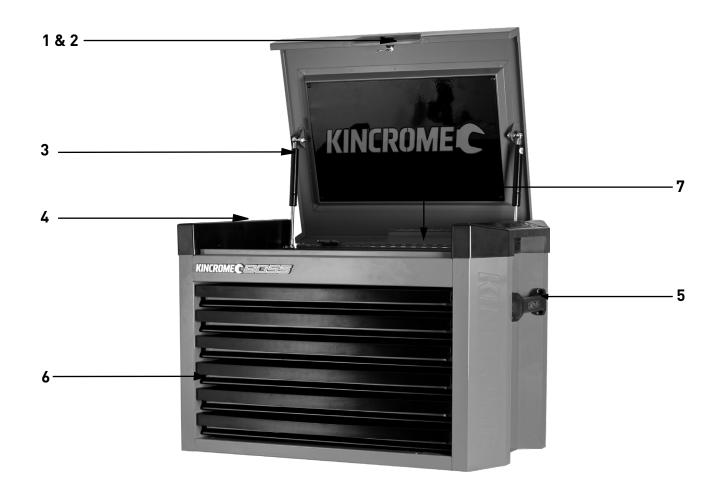

# **Replacement Parts**

### **REPLACEMENT PARTS**

| ITEM | PART NO. | DESCRIPTION                   | QUANTITY |
|------|----------|-------------------------------|----------|
| 1    | K7777    | Lock & Key                    | 1        |
| 2    | K7779    | Key Only (Specify Key Number) | 1        |
| 3    | K7758-3  | Gas Strut                     | 2        |
| 4    | K7758-4  | Top Mould Edge (1)            | 2        |

| ITEM | PART NO. | DESCRIPTION                 | QUANTITY |
|------|----------|-----------------------------|----------|
| 5    | K7540-1  | Side Carry Handle (1)       | 2        |
| 6    | K7748-15 | Ball Bearing Slide Pair (2) | 6        |
| 7    | K7526-3  | Eva Mat Pack (7)            | 7        |