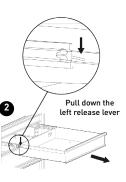

#### **2** Re-Inserting The Drawers

- Extend the drawer slides.
- Insert the brackets on each side of the drawer into the slots on the slides, being careful that they are properly positioned.
- Once properly inserted, completely close the drawer to set the slides in their proper positions.