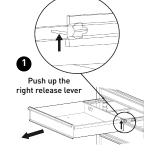

### 1 Removing the Drawers

- Fully extend the empty drawer.
- Push up the right release lever while pushing down the left release lever.
- Pull the drawer outward until it is released from the drawer slide.